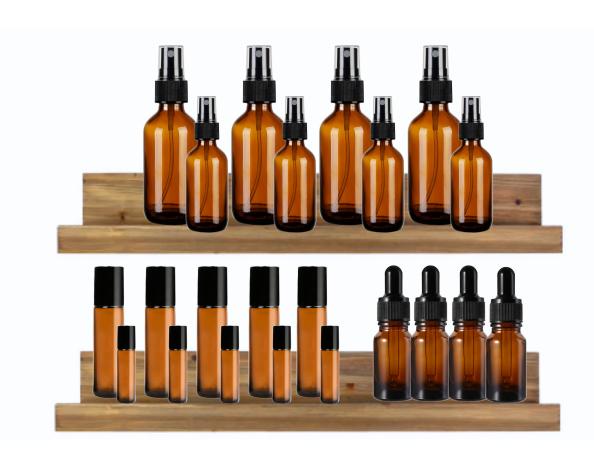

#### **5ML Rollers**

sample size or can be used in a set of other Essential Oil Products

#### 10ML Rollers

full size roller for professional or personal use

#### **20Z Room Spray**

a signature scent to be sprayed in your space

#### **40Z Room Spray**

extra large size spray for frequent use

#### 10ML Dropper Bottle

concentrated essential oil blend to use in a diffuser

JESSNEARY.CA