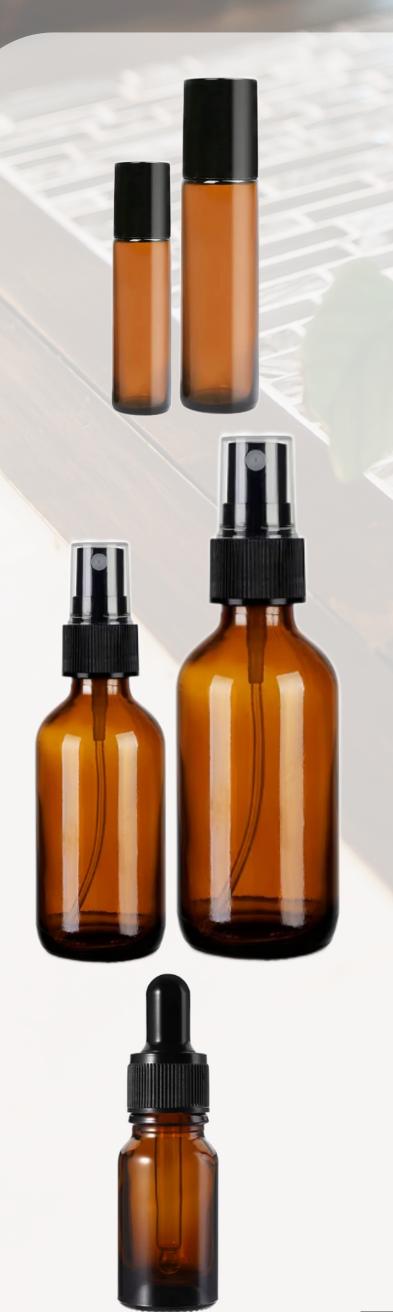

#### **5ML Rollers**

sample size or can be used in a set of other Essential Oil Products

#### 10ML Rollers

full size roller for professional or personal use

#### **20Z Room Spray**

a signature scent to be sprayed in your space

#### **40Z Room Spray**

extra large size spray for frequent use

#### 10ML Dropper Bottle

concentrated essential oil blend to use in a diffuser

JESSNEARY.CA